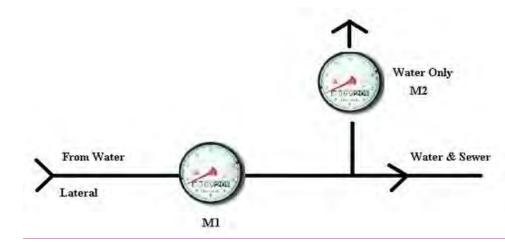

110 If you become involved in a transaction in which another party is also the firm's client (a "multiple representation 111 relationship"), different duties may apply,

112

#### MULTIPLE REPRESENTATION RELATIONSHIPS AND DESIGNATED AGENCY

113 ■ A multiple representation relationship exists if a firm has an agency agreement with more than one client who is a 114 party in the same transaction. If you and the firm's other clients in the transaction consent, the firm may provide services