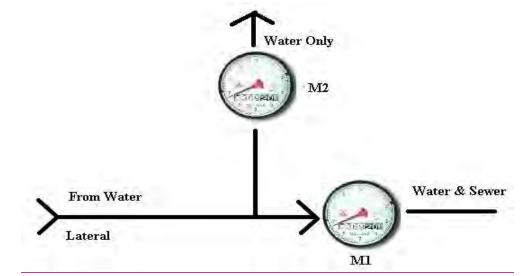

110 If you become involved in a transaction in which another party is also the firm's client (a "multiple representation 111 relationship"), different duties may apply,

112

#### MULTIPLE REPRESENTATION RELATIONSHIPS AND DESIGNATED AGENCY

113 ■ A multiple representation relationship exists if a firm has an agency agreement with more than one client who is a 114 party in the same transaction. If you and the firm's other clients in the transaction consent, the firm may provide services