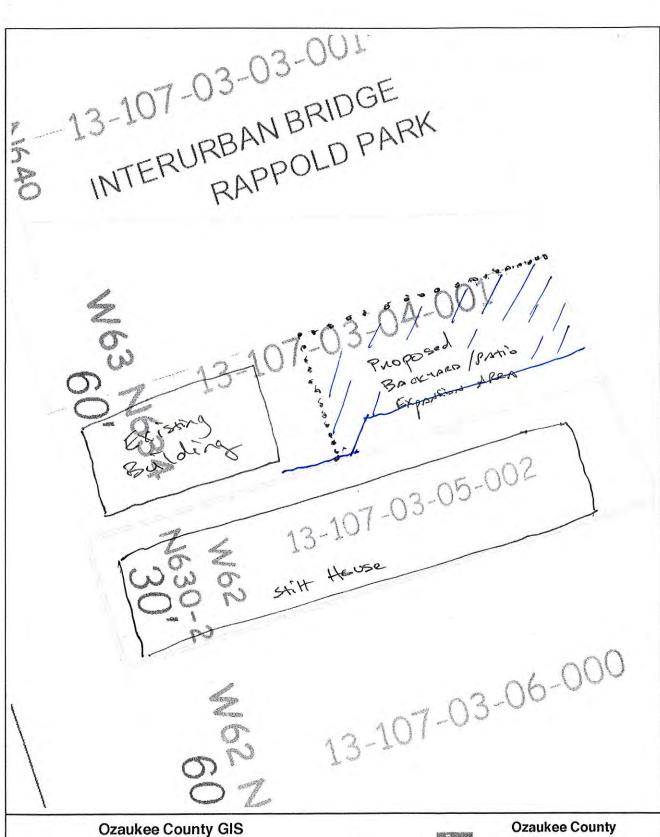

#### **CITY OF CEDARBURG**

MEETING DATE: April 9, 2018 ITEM NO: 8. C.

**TITLE:** Consider expanded Outdoor Alcohol Beverage License for The Stilt House at W62 N630 Washington Avenue; and action thereon

**ISSUE SUMMARY:** The Stilt House originally received approval of an Outdoor Alcohol Beverage License in May of 2014, with an extension approved in May of 2106. Gordon Goggin intends to expand to the rear and north of the existing beer garden area as shown on the attached map.

Neighbors within 150' have been notified of this request as required by the City Code.

**BOARD, COMMISSION OR COMMITTEE RECOMMENDATION: N/A** 

**BUDGETARY IMPACT: N/A** 

ATTACHMENTS: Application and materials from Gordon Goggin