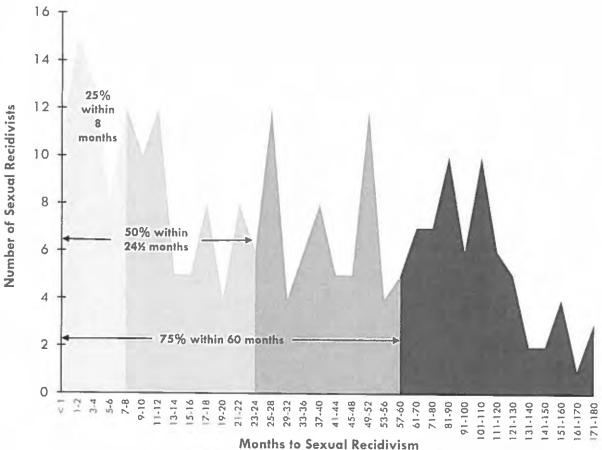

Further, I have provided two studies for the Common Council to review and consider regarding the recidivism rate of sex offenders when considering this Amendment. As you will see, I have cited to the studies in the recitals of the proposed enclosed Amendment.

Rearrest for a new sex crime

Compared to non-sex offenders released from State prisons, released sex offenders were 4 times more likely to be rearrested for a sex crime. Within the first 3 years following their release from prison in 1994, 5.3% (517 of the 9,691) of released sex offenders were rearrested for a sex crime. The rate for the 262,420 released non-sex offenders was lower, 1.3% (3,328 of 262,420).

The first 12 months following their release from a State prison was the period when 40% of sex crimes were allegedly committed by the released sex offenders.

Recidivism studies typically find that, the older the prisoner when released, the lower the rate of recidivism. Results reported here on released sex offenders did not follow the familiar pattem. While the lowest rate of rearrest for a sex crime (3.3%) did belong to the oldest sex offenders (those age 45 or older), other comparisons between older and younger prisoners did not consistently show older prisoners' having the lower rearrest rate.

The study compared recidivism rates among prisoners who served different lengths of time before being released from prison in 1994. No clear association was found between how long they were in prison and their recidivism rate. Before being released from prison in 1994, most of the sex offenders had been arrested several times for different types of crimes. The more prior arrests they had, the greater their likelihood of being rearrested for another sex crime after leaving prison. Released sex offenders with 1 prior arrest (the arrest for the sex crime for which they were imprisoned) had the lowest rearrest rate for a sex crime, about 3%; those with 2 or 3 prior arrests for some type of crime, 4%; 4 to 6 prior arrests, 6%; 7 to 10 prior arrests, 7%; and 11 to 15 prior arrests, 8%.