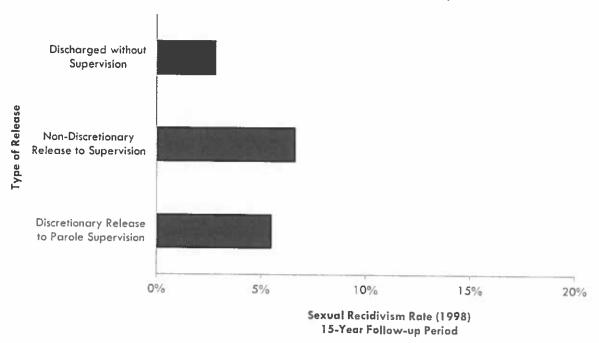

Rearrest for a new sex crime

Compared to non-sex offenders released from State prisons, released sex offenders were 4 times more likely to be rearrested for a sex crime. Within the first 3 years following their release from prison in 1994, 5.3% (517 of the 9,691) of released sex offenders were rearrested for a sex crime. The rate for the 262,420 released non-sex offenders was lower, 1.3% (3,328 of 262,420).

Compared to the 9,691 sex offenders and to the 262,420 non-sex offenders. released child molesters were more likely to be rearrested for child molesting. Within the first 3 years following release from prison in 1994, 3.3% (141 of 4,295) of released child molesters were rearrested for another sex crime against a child. The rate for all 9,691 sex offenders (a category that includes the 4,295 child molesters) was 2.2% (209 of 9,691). The rate for all 262,420 non-sex offenders was less than half of 1% (1,042 of the 262,420).