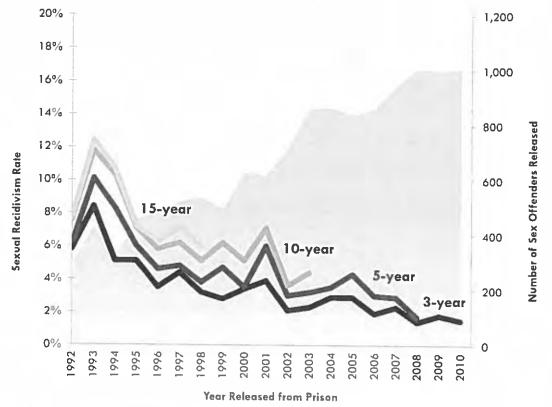

Further, I have provided two studies for the Common Council to review and consider regarding the recidivism rate of sex offenders when considering this Amendment. As you will see, I have cited to the studies in the recitals of the proposed enclosed Amendment.

**WHEREAS**, sex offenders have a very high rate of recidivism, and, according to a 2015 report by the State of Wisconsin Department of Corrections, sex offenses that reference children represent a greater proportion of re-offenses by sex offenders than other types of sex offenses; and

**WHEREAS**, according to a 2003 report by the U.S. Department of Justice, sex offenders are the least likely to be cured and the most likely to re-offend and prey upon the most innocent members of our society, and more than two-thirds of the victims of rape and sexual assault are under the age of 18; and