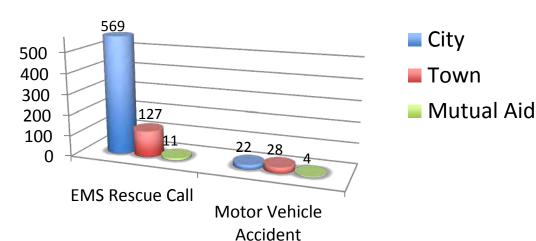

# **In** Memoriam

In 2016, the Cedarburg Fire Department responded to a total of **1,000** incidents in both the City and Town of Cedarburg, and mutual aid requests.

City: 591 Town: 155

Mutual Aid Given: 15