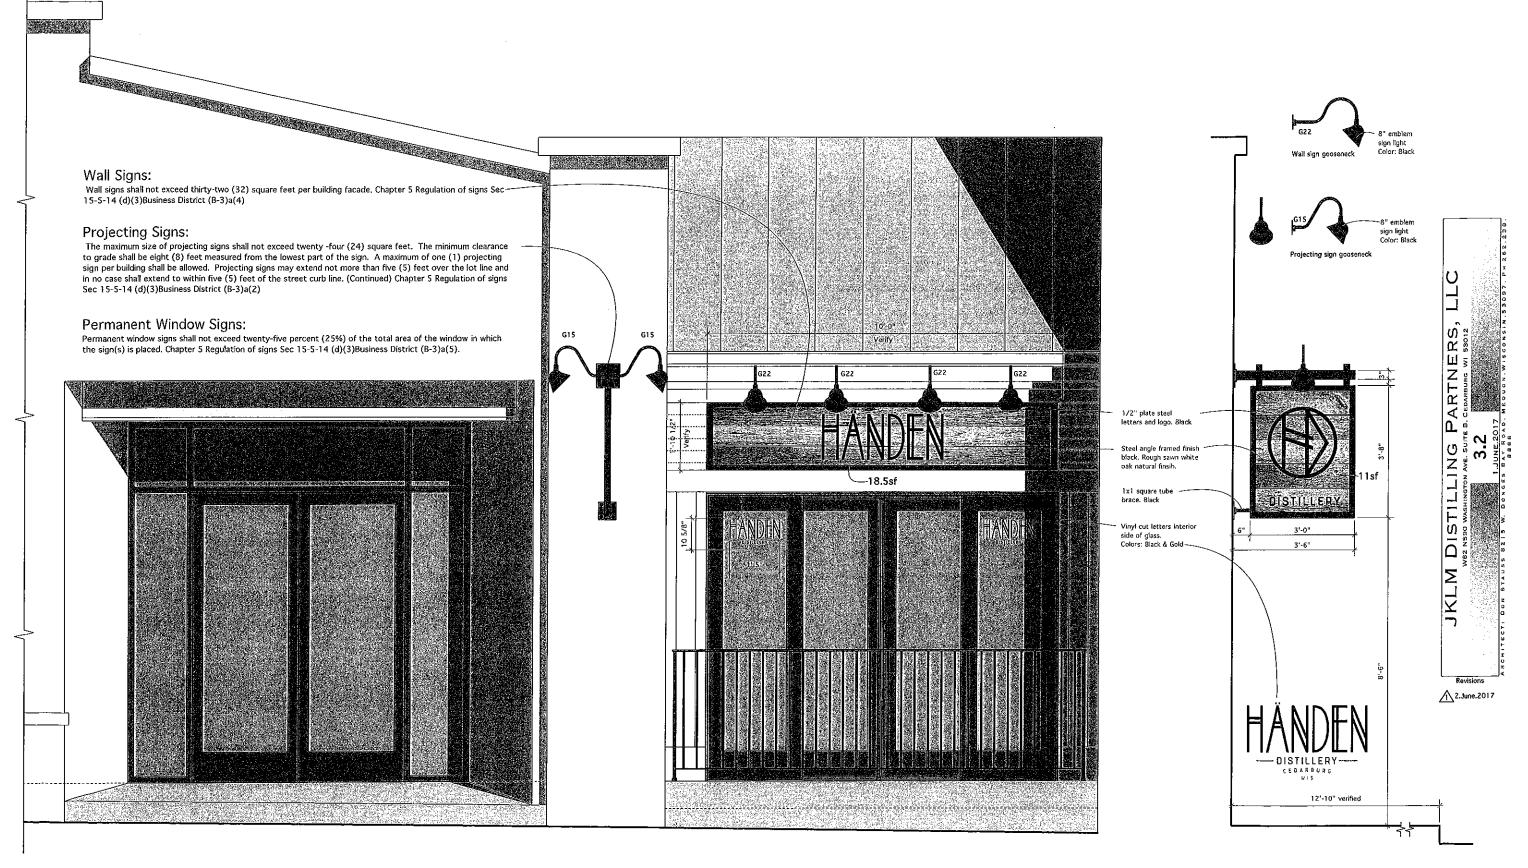

**ISSUE SUMMARY:** The "Händen Distillery" recently received conditional use approval to conduct their distilling operation from the renovated downtown building at W62 N590 Washington Avenue and they are now requesting an Outdoor Alcohol Beverage License to serve their product on the small patio out front. This patio measures 9'2" X 11'10" and will be accessed from within the distillery through a set of sliding glass doors. A

steel guard rail is proposed to separate the patio from the front public sidewalk and a window will be added on

the north wall of this outdoor patio area.

This request is before you for approval in accordance with Section 7-2-17(b) of the Code of Ordinances which

# APPLICATION FOR OUTDOOR ALCOHOLIC BEVERAGE LICENSE AT W62 N590 WASHINGTON AVENUE – HÄNDEN DISTILLERY

Commissioner Zimmerschied recused himself from the discussion and took a seat in the audience.

Planner Censky noted that Händen Distillery was requesting an Outdoor Alcohol Beverage License to serve cocktails made from their distilled product on the small patio in front of the soon to open "Händen Distillery." The patio measures 9'2" X 11'10" and will be accessed from within the distillery through a set of sliding doors. A steel guard rail is proposed to separate the patio from the front sidewalk and a window will be added on the north wall of this outdoor patio area. This request is before you for review and recommendation in accordance with Section 7-2-17(b) of the Code of Ordinances which states: The Plan Commission shall review all proposed Outdoor Alcohol Beverage Licenses to determine if they are harmful, offensive or otherwise adverse to the surrounding neighborhood and shall recommend that the license be granted as requested, modified or denied. If the premise is within the Historic District, the Plan Commission shall take into consideration the recommendation of the Landmarks Commission. At its June 29th meeting, the Landmarks Commission reviewed this request for the location and type of fence enclosure and then recommended approval by unanimous vote.

Architect Don Stauss was present to review the architectural details. He noted that a bench and two tables would likely fit into the space.