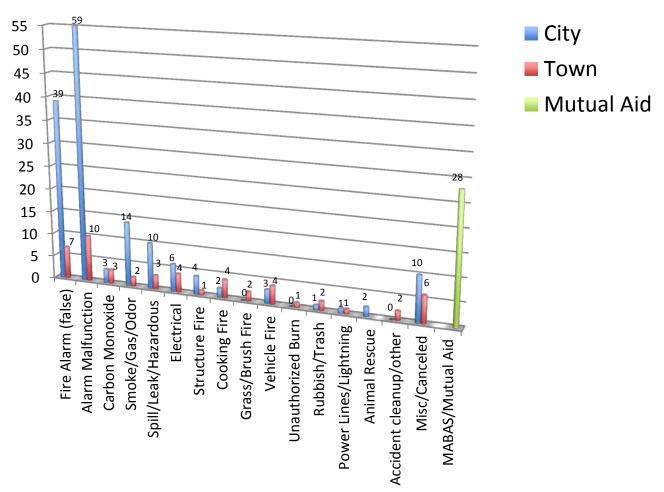

# Types of Fire Incidents in 2016

City: 154 Town: 52 Mutual Aid/Mabas: 28

#### Structure fires in 2016

City: 1 Radio Repeater building fire, 1 apartment balcony fire (minor), 1 minor incident (floor heater) at the high school, and 1 couch fire (minor)

Town: 1 blanket fire (minor)

Other fire incidents: Lightning strike to a home, a car fire involving a shed, and an eating establishment kitchen fire.

CFD responded to 14 MABAS box fire calls to assist other departments:

3 to Grafton FD, 2 to Mequon FD, 3 to Newburg FD, 1 to Jackson FD, 1 to Port Washington FD, 3 to Germantown & 1 to Thiensville FD.