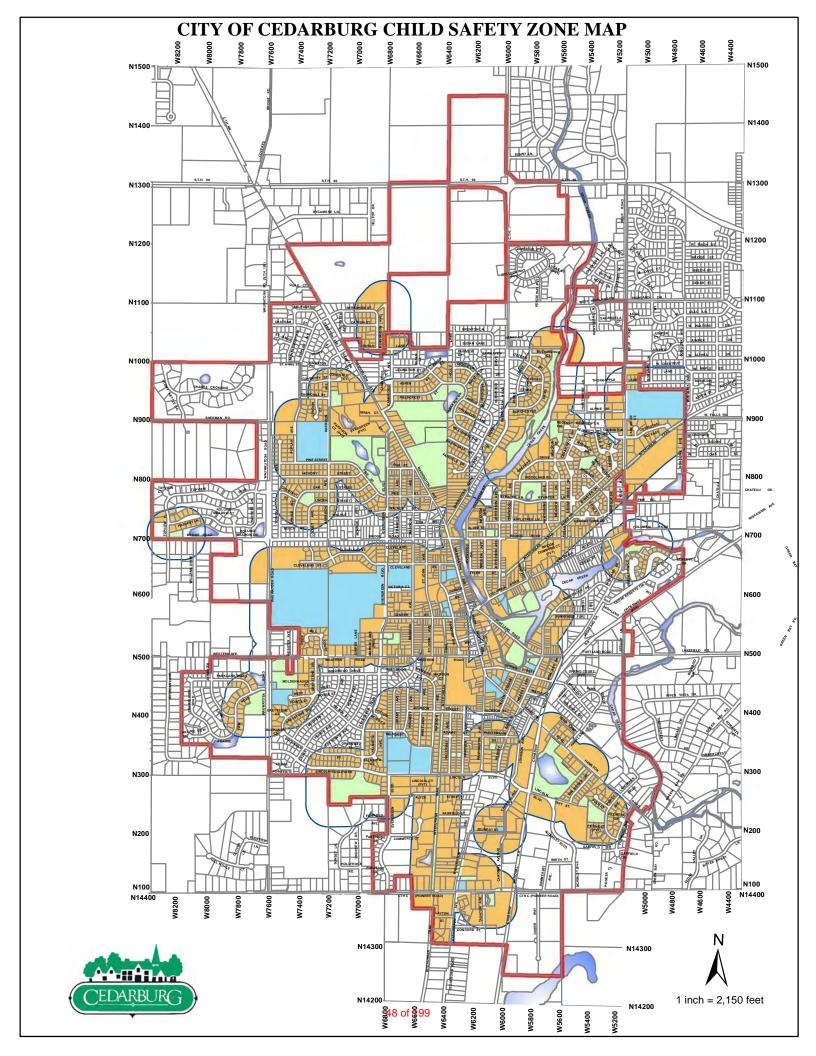

As a result of this recent case, I have had an opportunity to review the City's existing Sex Offender Residency Restriction Ordinance. Enclosed with this letter is a map showing those residential areas in the City that would be available to sex offenders. The City Planner and staff have attempted to calculate the rough percentage of residential units available to offenders, under the current City Ordinance, and found that approximately 22% of the City's total number of residential units are available. We also believe that these units represent a relatively even cross section of available units based upon valuation.