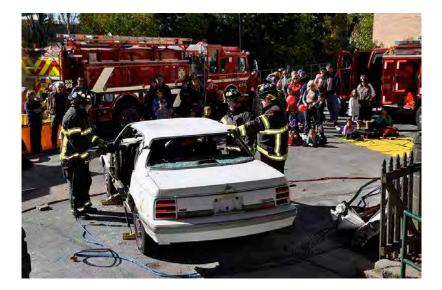

In October, at the end of *Fire Prevention Week*, the Department held its annual *Safety Day* at Firemen's Park.

The Cedarburg Police Department, WI State Patrol and many other community organizations participated with displays and information on drug awareness, water safety, and home safety. Multiple fire and rescue demonstrations included: auto extrication, fire extinguishers, smoke detectors, dive team, fire sprinkler demo trailer and EMS. With our apparatus on display, CFD members are always happy to participate and answer any questions about the apparatus, the station and fire safety in general.