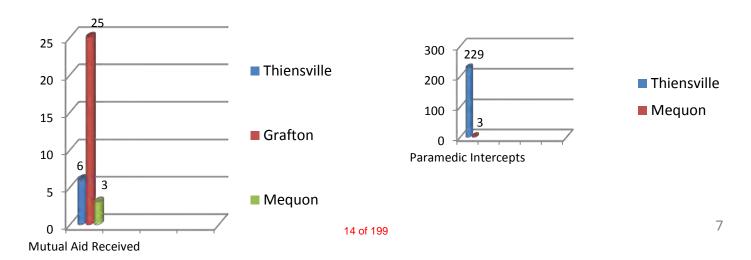

Other fire incidents: Lightning strike to a home, a car fire involving a shed, and an eating establishment kitchen fire.

CFD responded to 14 MABAS box fire calls to assist other departments:

3 to Grafton FD, 2 to Mequon FD, 3 to Newburg FD, 1 to Jackson FD, 1 to Port Washington FD, 3 to Germantown & 1 to Thiensville FD.

CFD also provided Mutual aid: 7 times to Grafton, 1 to Germantown, 1 to Thiensville. Grafton and Thiensville assisted CFD 4 times –including cleanup for a diesel fuel spill at Firemen's Park.