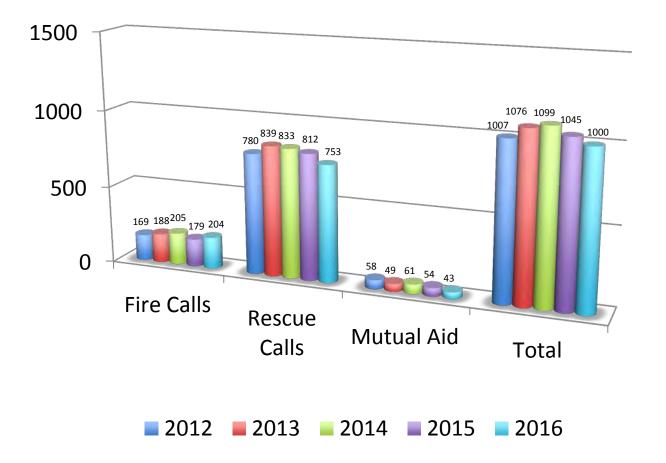

# **In** Memoriam

In 2016, the Cedarburg Fire Department responded to a total of **1,000** incidents in both the City and Town of Cedarburg, and mutual aid requests.

City: 591 Town: 155

Mutual Aid Given: 15

# Annual Fire and Rescue Incident Comparison over 5 years

16 of 199