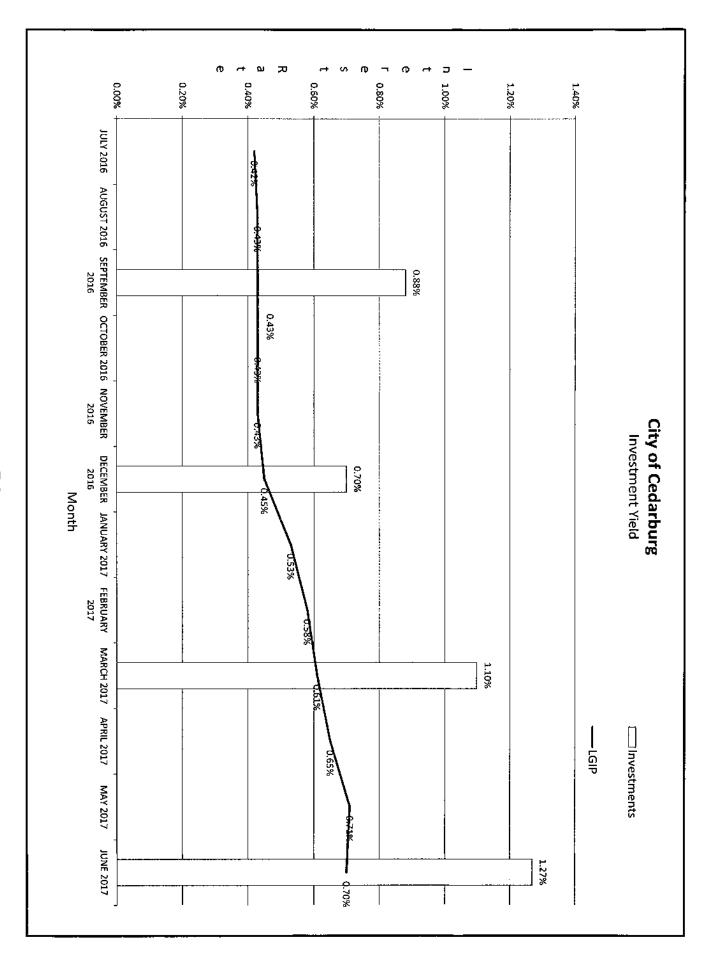

|         | <u> </u> | \$4,722,519.82 |

#### Schedule of Cash and Investments June 30, 2017

|                                  | <u>-</u> | Interest |                |
|----------------------------------|----------|----------|----------------|
| Institution & Type of Investment | Term     | Yield    | Balance/Cost   |
| Risk Management Fund (700)       |          |          |                |
| State Investment Pool            |          | 0.77%    | 39.07          |
| Port Washington State Bank       |          |          |                |
| Money market account             |          | 0.69%    | 252,877.33     |
| US Bank Investments              |          | 1.48%    | 794,597.95     |
| Total Risk Management Fund       |          | * 11 *** | \$1,047,514.35 |



## ACCOUNTS RECEIVABLE General Fund 2017 Second Quarter Financial Report

| ATE       | NAME                          | INVOICE   | AMOUNT       | STATUS                | PURPOSE                                      |
|-----------|-------------------------------|-----------|--------------|-----------------------|----------------------------------------------|
| /21/2008  | AMCAST Automotive             | 5915      | 601.19       | On 2008 tax Roll OOB  | Expenses for securing building for safety    |
| /30/2009  | Barrier Advisors              | 6590      | 200.00       | On 2009 Tax Roll OOB  | Weed cutting 5/15/09 at Amcast               |
| /30/2009  | Barrier Advisors              | 6628      | 400.00       | On 2009 Tax Roll OOB  | Weed cutting in June at Amcast               |
| /2