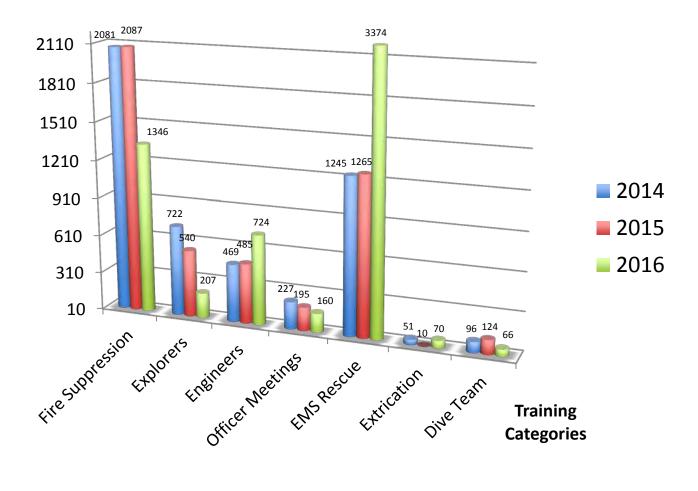

#### In 2016, department training hours consisted of:

Fire Suppression: 1,346 hours

EMS Rescue: 3,374 hours (includes state re-certification courses)

**Engineers: 724 hours** 

**Auto Extrication: 70 hours** 

Dive Team: 66 hours Explorers: 207 hours

Officer Meetings: 160 hours

Total: 5,947 hours

# **CFD Training Hours**

(3 year span)