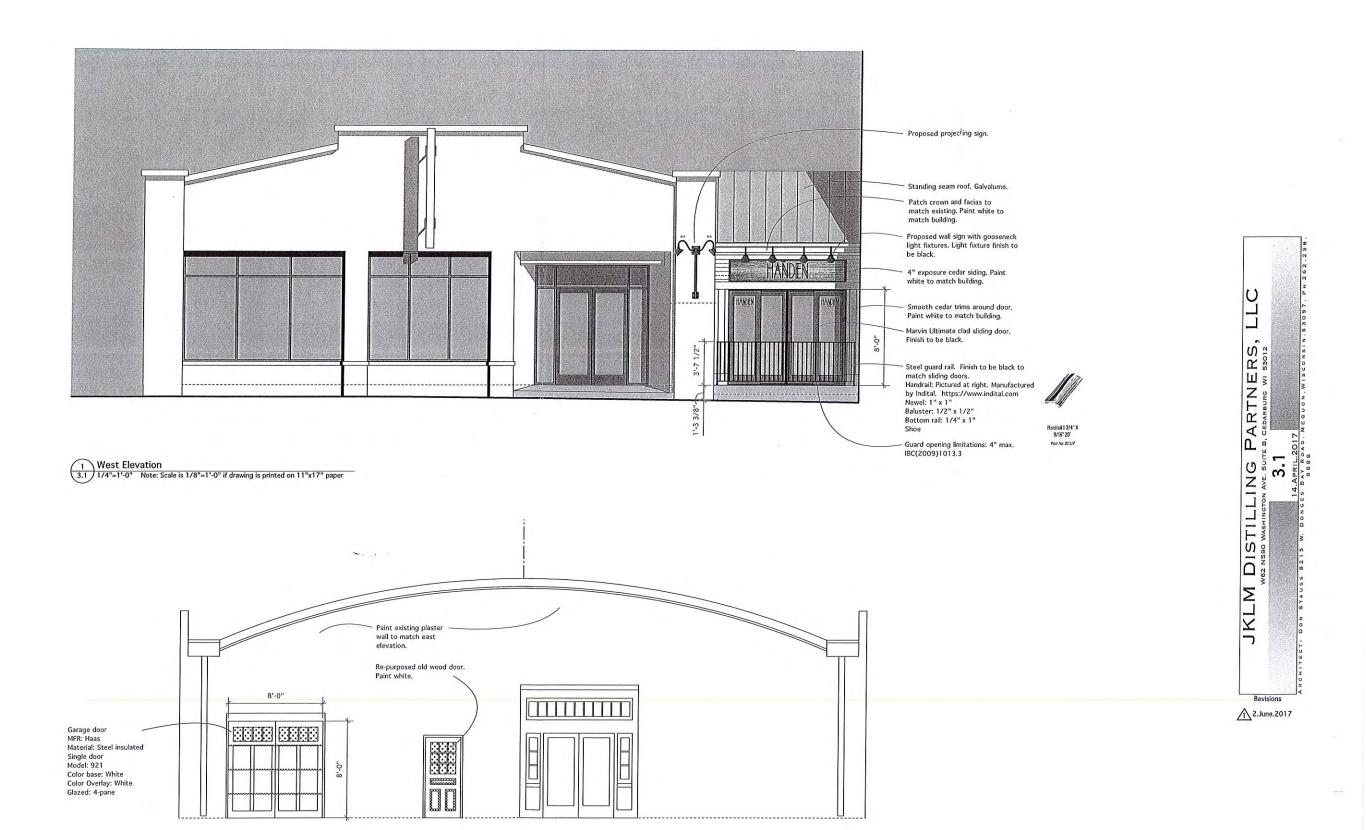

**ISSUE SUMMARY:** The "Händen Distillery" recently received conditional use approval to conduct their distilling operation from the renovated downtown building at W62 N590 Washington Avenue and they are now requesting an Outdoor Alcohol Beverage License to serve their product on the small patio out front. This patio measures 9'2" X 11'10" and will be accessed from within the distillery through a set of sliding glass doors. A

steel guard rail is proposed to separate the patio from the front public sidewalk and a window will be added on

the north wall of this outdoor patio area.

This request is before you for approval in accordance with Section 7-2-17(b) of the Code of Ordinances which

#### <u>Consider Approval of Signs, Window, Paving and Railings for New Distillery at W62 N590</u> Washington Avenue; and Action Thereon

Don Stauss, the architect, reviewed the project along with the addition of a window on the north wall of the outdoor seating area.

Robert Ross questioned the use of aluminum doors and Don Stauss explained that they are consistent with the existing doors.

Planner Censky advised that the Landmarks review is part of the process for the Outdoor Alcohol Beverage License requested by the business owner for the outdoor seating area. The Plan Commission will review the request at its July 13, 2017 meeting and the Common Council will make the final decision.

James Pape moved to approve the proposed wall and projecting signs, the sliding doors, the paving, the wrought iron/steel railing and the addition of a window on the north wall. The motion was seconded by Council Member Patricia Thome and carried without a negative vote, with Tomi Fay Forbes and Doug Yip excused.