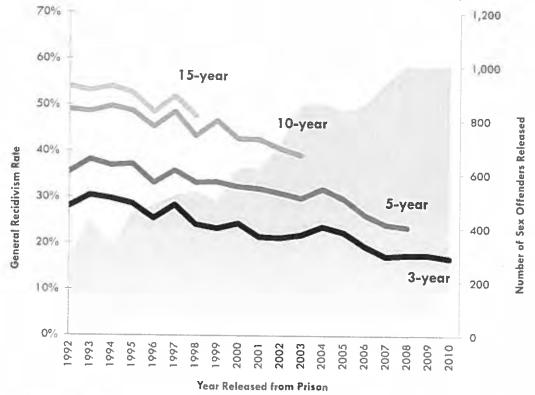

**WHEREAS**, sex offenders have a very high rate of recidivism, and, according to a 2015 report by the State of Wisconsin Department of Corrections, sex offenses that reference children represent a greater proportion of re-offenses by sex offenders than other types of sex offenses; and

**WHEREAS**, according to a 2003 report by the U.S. Department of Justice, sex offenders are the least likely to be cured and the most likely to re-offend and prey upon the most innocent members of our society, and more than two-thirds of the victims of rape and sexual assault are under the age of 18; and

#### Introduction

In 1994, prisons in 15 States released 9,691 male sex offenders. The 9,691 men are two-thirds of all the male sex offenders released from State prisons in the United States in 1994. This report summarizes findings from a survey that tracked the 9,691 for 3 full years after their release. The report documents their "recidivism," as measured by rates of rearrest, reconviction, and reimprisonment during the 3-year followup period.

#### **Highlights**

The 15 States in the study released 272,111 prisoners altogether in 1994. Among the 272,111 were 9,691 men whose crime was a sex offense (3.6% of releases).

On average the 9,691 sex offenders served 31/2 years of their 8-year sentence (45% of the prison sentence) before being released in 1994.

Rearrest for a new sex crime

Compared to non-sex offenders released from State prisons, released sex offenders were 4 times more likely to be rearrested for a sex crime. Within the first 3 years following their release from prison in 1994, 5.3% (517 of the 9,691) of released sex offenders were rearrested for a sex crime. The rate for the 262,420 released non-sex offenders was lower, 1.3% (3,328 of 262,420).

The first 12 months following their release from a State prison was the period when 40% of sex crimes were allegedly committed by the released sex offenders.

Recidivism studies typically find that, the older the prisoner when released, the lower the rate of recidivism. Results reported here on released sex offenders did not follow the familiar pattem. While the lowest rate of rearrest for a sex crime (3.3%) did belong to the oldest sex offenders (those age 45 or older), other comparisons between older and younger prisoners did not consistently show older prisoners' having the lower rearrest rate.

The study compared recidivism rates among prisoners who served different lengths of time before being released from prison in 1994. No clear association was found between how long they were in prison and their recidivism rate. Before being released from prison in 1994, most of the sex offenders had been arrested several times for different types of crimes. The more prior arrests they had, the greater their likelihood of being rearrested for another sex crime after leaving prison. Released sex offenders with 1 prior arrest (the arrest for the sex crime for which they were imprisoned) had the lowest rearrest rate for a sex crime, about 3%; those with 2 or 3 prior arrests for some type of crime, 4%; 4 to 6 prior arrests, 6%; 7 to 10 prior arrests, 7%; and 11 to 15 prior arrests, 8%.