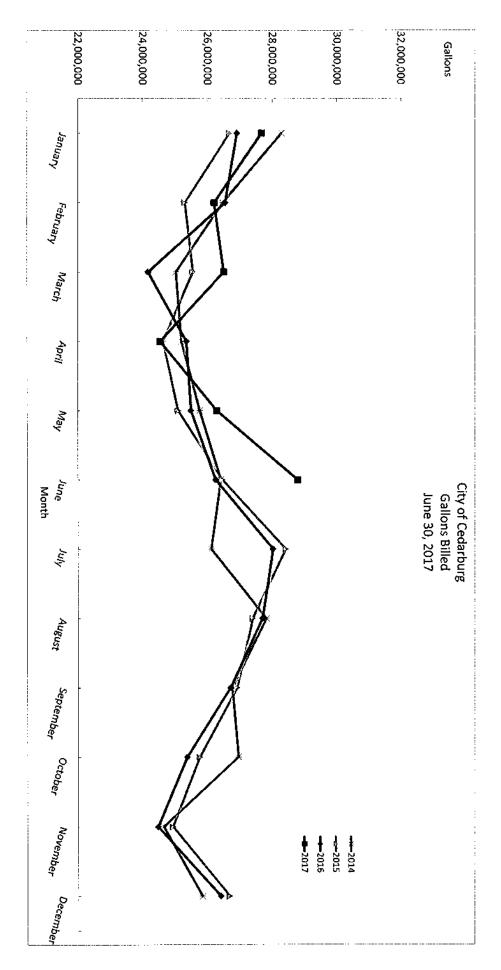

1,997,300.00 |
| <u>-                                    </u> |       |            |            |              |
| Light & Water Billing                        |       |            |            |              |
| Gallons                                      |       |            |            |              |
| Residential                                  |       | 17,878,400 | 18,733,200 | 102,245,600  |
| Commercial                                   |       | 3,148,700  | 3,099,900  | 18,330,700   |
| Industrial                                   |       | 4,322,700  | 5,986,100  | 33,400,000   |
| Public Authority                             |       | 905,900    | 964,500    | 6,016,300    |
|                                              | Total | 26,255,700 | 28,783,700 | 159,992,600  |



City of Cedarburg Sewer Utility Capital Projects 2017

|                                             | Project Budget | Total Project |                                       |
|---------------------------------------------|----------------|---------------|---------------------------------------|
| Project Description                         | To Date        | Costs to date | Funding                               |
| Collection System Reconstruction            |                | 1             |                                       |
| Engineering for 2018 Street Projects        | 30,000         | 4,363.00      | Collection System Reconstruction Fund |
| 2017 Street and Utility Projects            | 257,150        | 227,026.28    | Collection System Reconstruction Fund |
| Sheboygan Road