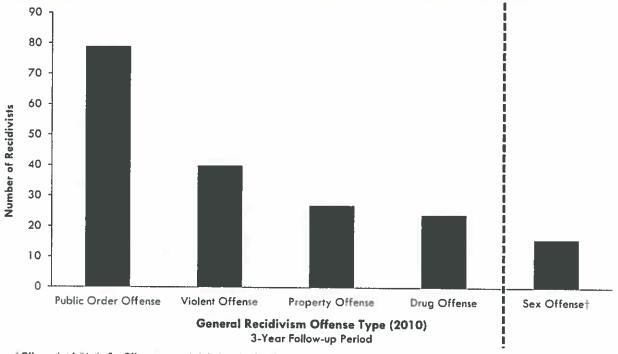

#### Introduction

In 1994, prisons in 15 States released 9,691 male sex offenders. The 9,691 men are two-thirds of all the male sex offenders released from State prisons in the United States in 1994. This report summarizes findings from a survey that tracked the 9,691 for 3 full years after their release. The report documents their "recidivism," as measured by rates of rearrest, reconviction, and reimprisonment during the 3-year followup period.

This report gives recidivism rates for the 9,691 combined total. It also separates the 9,691 into four overlapping categories and gives recidivism rates for each category:

- 3,115 released rapists
- 6.576 released sexual assaulters
- 4,295 released child molesters
- 443 released statutory rapists.