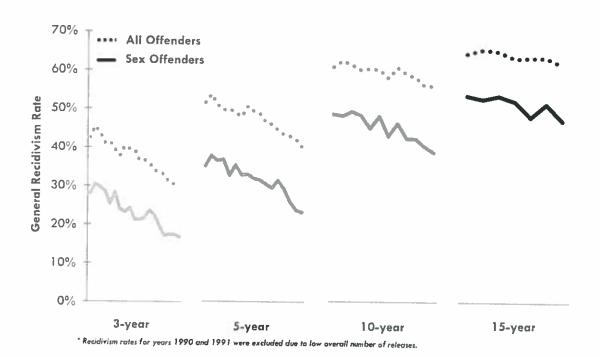

#### Introduction

In 1994, prisons in 15 States released 9,691 male sex offenders. The 9,691 men are two-thirds of all the male sex offenders released from State prisons in the United States in 1994. This report summarizes findings from a survey that tracked the 9,691 for 3 full years after their release. The report documents their "recidivism," as measured by rates of rearrest, reconviction, and reimprisonment during the 3-year followup period.

#### **Highlights**

The 15 States in the study released 272,111 prisoners altogether in 1994. Among the 272,111 were 9,691 men whose crime was a sex offense (3.6% of releases).

On average the 9,691 sex offenders served 31/2 years of their 8-year sentence (45% of the prison sentence) before being released in 1994.

Rearrest for a new sex crime

Compared to non-sex offenders released from State prisons, released sex offenders were 4 times more likely to be rearrested for a sex crime. Within the first 3 years following their release from prison in 1994, 5.3% (517 of the 9,691) of released sex offenders were rearrested for a sex crime. The rate for the 262,420 released non-sex offenders was lower, 1.3% (3,328 of 262,420).

Compared to the 9,691 sex offenders and to the 262,420 non-sex offenders. released child molesters were more likely to be rearrested for child molesting. Within the first 3 years following release from prison in 1994, 3.3% (141 of 4,295) of released child molesters were rearrested for another sex crime against a child. The rate for all 9,691 sex offenders (a category that includes the 4,295 child molesters) was 2.2% (209 of 9,691). The rate for all 262,420 non-sex offenders was less than half of 1% (1,042 of the 262,420).