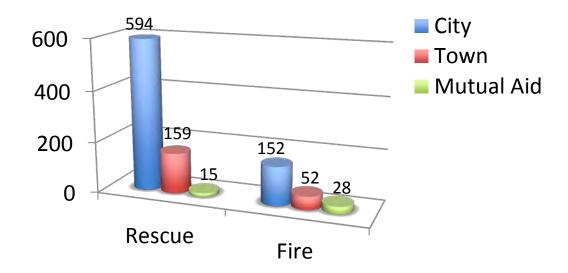

# **In** Memoriam

In 2016, the Cedarburg Fire Department responded to a total of **1,000** incidents in both the City and Town of Cedarburg, and mutual aid requests.

City: 591 Town: 155

Mutual Aid Given: 15

# Types of Fire Incidents in 2016

City: 154 Town: 52 Mutual Aid/Mabas: 28