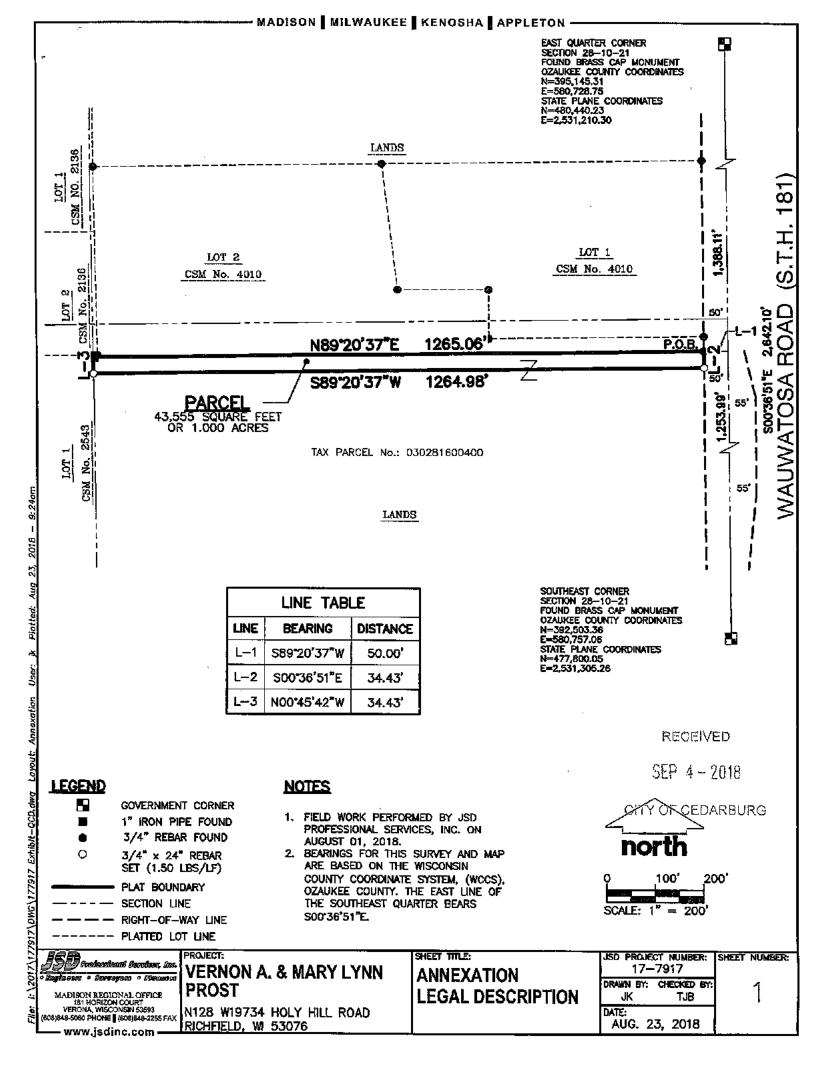

#### **REVISED AGENDA**

- 1. <u>CALL TO ORDER</u> Mayor Mike O'Keefe
- 2. MOMENT OF SILENCE
- 3. PLEDGE OF ALLEGIANCE
- 4. <u>ROLL CALL</u>: Present <u>Common Council</u> Mayor Mike O'Keefe, Council Members Dan von Bargen, Jack Arnett, Kristin Burkart, Rick Verhaalen, Garan Chivinski, Patricia Thome, and Rod Galbraith
- 5. STATEMENT OF PUBLIC NOTICE
- 6. APPROVAL OF MINUTES\* October 29, 2018
- 7. <u>COMMENTS AND SUGGESTIONS FROM CITIZENS\*\*</u> Comments from citizens on a listed agenda item will be taken when the item is addressed by the Council. At this time individuals can speak on any topic <u>not</u> on the agenda for up to 5 minutes, time extensions at the discretion of the Mayor. No action can be taken on items not listed except as a possible referral to committees, individuals or a future Council agenda item.
- 8. UNFINISHED BUSINESS
- A. Consider and discuss the proposed 2019 City budget; and direction or action thereon
- 9. NEW BUSINESS
- \* A. Consider Ordinance No. 2018-20 annexing the approximate one-acre parcel of land directly south of W76 N627 Wauwatosa Road in the Town of Cedarburg to the City and approval of Certified Survey Map No. 4010; and action thereon (Plan Comm. 10-01-18)
- \* B. Consider award of engineering design contract for the 2019 Street and Utility Project; and action thereon.
- \* C. Consider award of contract for preconstruction pruning of City street trees; and action thereon
- \* D. Consider approval of 2019 Mid-Moraine Municipal Court budget; and action thereon