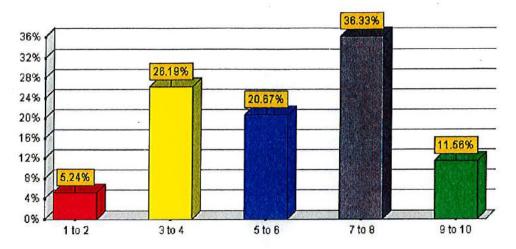

p Rd. to East City limit           |           |         |         | 28,000  |           |         |           |           |
| Layton St Washington to Interurban Trail            |           |         |         | 52,000  |           |         |           |           |
| Park Ln Spring to WWTP driveway                     |           |         |         |         |           |         |           | 55,000    |
| Total                                               | 1,043,000 | 545,000 | 679,000 | 645,000 | 1,026,000 | 835,000 | 1,076,000 | 1,602,000 |
| Balance                                             | 21,508    | 49,508  | 120,508 | 250,508 | 74,508    | 187,508 | 71,508    | (30,492)  |



#### Condition Frequency Report - Paved City of Cedarburg

Generated on 10/26/2017 11:51:46 AM



#### **Rating Range**

- · Based on 55.26 miles of rated roadways.
- Paved: 45,50,52,55,57,60,65,70,75





| Pai                                           | rks Capital II | mprovement  | Budget         |           |             |             |           |                                                  |
|-----------------------------------------------|----------------|-------------|----------------|-----------|-------------|-------------|-----------|--------------------------------------------------|
| capital Expenditures                          | 2019           | 2020        | 2021           | 2022      | 2023        | 2024        | 2025      |                                                  |
| Zeunert Park Bathroom Roof repair             | \$6.000        | tax         |