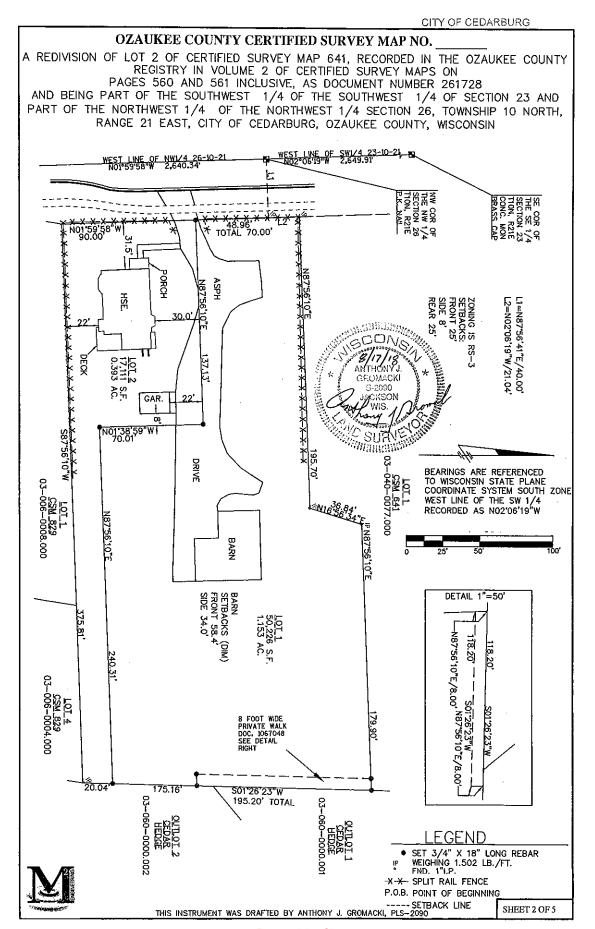

# CONSIDER TWO-LOT CERTIFIED SURVEY MAP FOR W59 N894 SHEBOYGAN ROAD – BRETT BODENBURG AND NATASHA SHEPERD

Planner Censky advised that Brett Bodenburg and Natasha Sheperd recently purchased the property at W59 N894 Sheboygan Road with plans to divide the parcel into two; separating the barn and the house on individual lots. This division is being requested because the ultimate goal is to convert the barn into a home for their father and they would reside in the existing home. They are requesting approval of their Certified Survey Map (CSM) which will result in two lots of 17,111sf and 50,226sf; each Code compliant with the Rs-3 District size requirement of 12,000sf. According to the CSM, these two sites will be supported by a single shared drive. The shared drive will also provide for the preservation of mature trees. Since this request will result in the dedication of the ultimate road right-of-way, the CSM will need to be approved by the Common Council as well.

### Action:

A motion was made by Commissioner Zimmerschied, seconded by Vice Chairperson Burgoyne, to recommend the proposed two-lot CSM at W59 N894 Sheboygan Road subject to the following conditions:

- 1. New sanitary sewer and water lateral shall be cut into Sheboygan Road to serve Lot 1.
- 2. Common Council approval of the CSM.
- 3. The applicant to draft and record a shared driveway/maintenance easement.
- 4. Impact fees per new lot will be due at the time of building permit issuance (\$7,843.39 for 2018).

The motion carried without a negative vote.