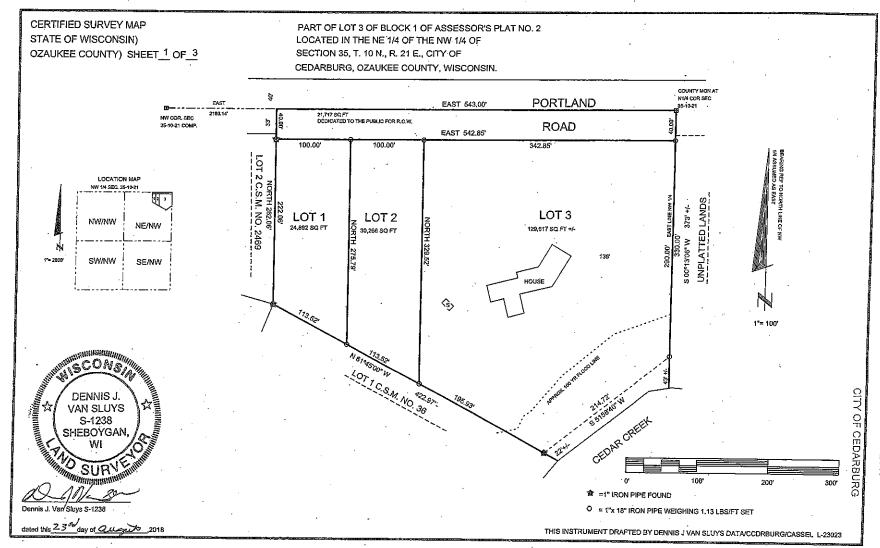

# CONSIDER REQUEST FOR THREE-LOT CERTIFIED SURVEY MAP FOR PROPERTY LOCATED A N49 W5237 PORTLAND ROAD – MARC CASSEL

Planner Censky explained that Marc Cassel is seeking approval of a certified survey map which will divide the existing 2.03-acre parcel located at N49 W7907 Western Road into three lots of 24,892 sf, 30,266sf and 129,617sf in size; each Code compliant with the Rs-1 District minimum size requirement of 20,000sf. The existing home will be on Lot 3. Sewer and water laterals are installed in the right-of-way for Lots 1 and 2, but the building setback and elevation of the future homes will dictate whether grinder pumps will be required. The future homes on Lots 1 and 2 will require Plan Commission approval as these lots will be classified as infill. Since this land

division will result in the dedication of public right-of-way, Common Council approval is necessary.

### **Action:**

Commissioner Zimmerschied moved to approve the three-lot CSM proposed for the property located at N49 W5237 Portland Road, subject to the following conditions:

- 1. Common Council approval.
- 2. Payment of the per lot impact fee for Lots 1 and 2 at the time of building permit issuance (\$7,843.39 for 2018).