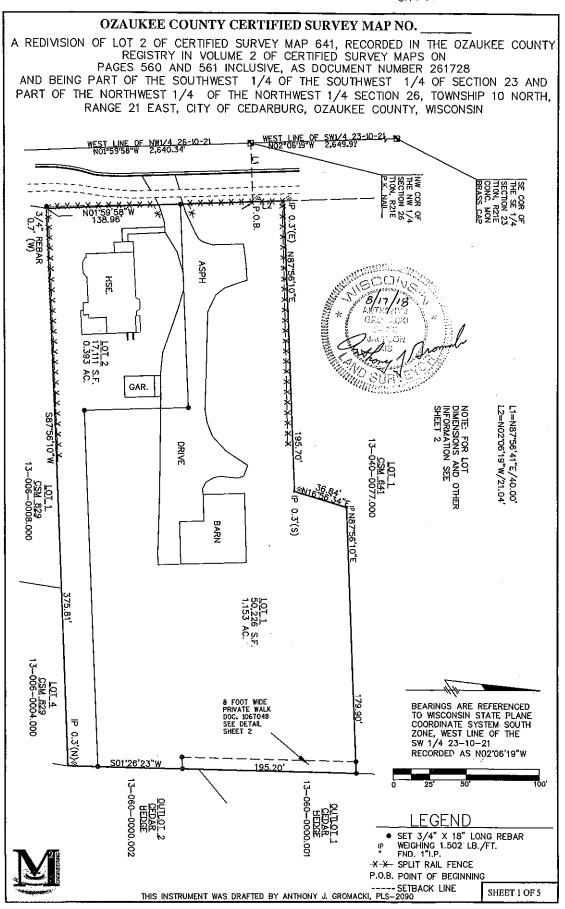

# CONSIDER TWO-LOT CERTIFIED SURVEY MAP FOR W59 N894 SHEBOYGAN ROAD – BRETT BODENBURG AND NATASHA SHEPERD

Planner Censky advised that Brett Bodenburg and Natasha Sheperd recently purchased the property at W59 N894 Sheboygan Road with plans to divide the parcel into two; separating the barn and the house on individual lots. This division is being requested because the ultimate goal is to convert the barn into a home for their father and they would reside in the existing home. They are requesting approval of their Certified Survey Map (CSM) which will result in two lots of 17,111sf and 50,226sf; each Code compliant with the Rs-3 District size requirement of 12,000sf. According to the CSM, these two sites will be supported by a single shared drive. The shared drive will also provide for the preservation of mature trees. Since this request will result in the dedication of the ultimate road right-of-way, the CSM will need to be approved by the Common Council as well.

### Action:

A motion was made by Commissioner Zimmerschied, seconded by Vice Chairperson Burgoyne, to recommend the proposed two-lot CSM at W59 N894 Sheboygan Road subject to the following conditions:

- 1. New sanitary sewer and water lateral shall be cut into Sheboygan Road to serve Lot 1.
- 2. Common Council approval of the CSM.
- 3. The applicant to draft and record a shared driveway/maintenance easement.
- 4. Impact fees per new lot will be due at the time of building permit issuance (\$7,843.39 for 2018).

The motion carried without a negative vote.