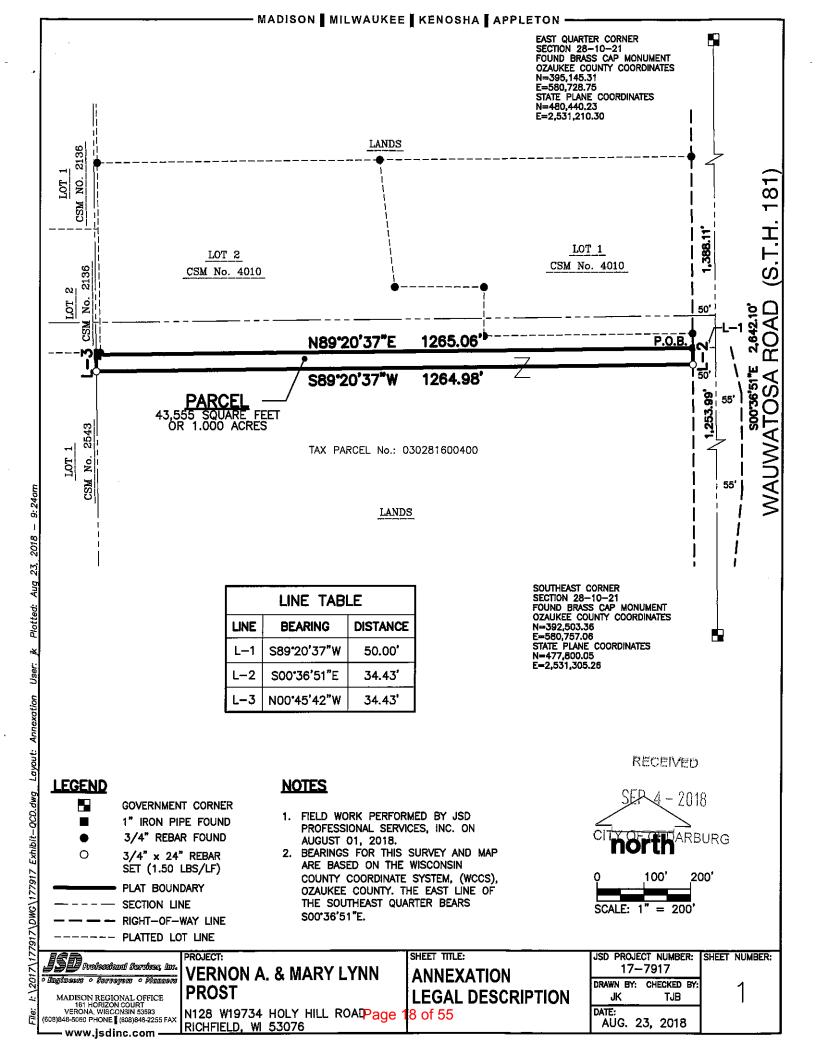

**ISSUE SUMMARY:** The purpose of this annexation request is to add/attach a 34-foot-wide by 1,265-foot-long strip of land located directly south of the developing Hamilton House Senior Living Facility for the purpose of receiving excess fill material and constructing a screening berm. In accordance with State Law, this petition should be referred to the Plan Commission for their review and recommendation.

### **ATTACHMENTS:**

- Annexation Petition
- Annexation Map

**INITIATED/REQUESTED BY:** Vernon and Mary Lynn Prost/Hamilton House Senior Living.

FOR MORE INFORMATION CONTACT: Jonathan P. Censky, City Planner, 262-375-7610