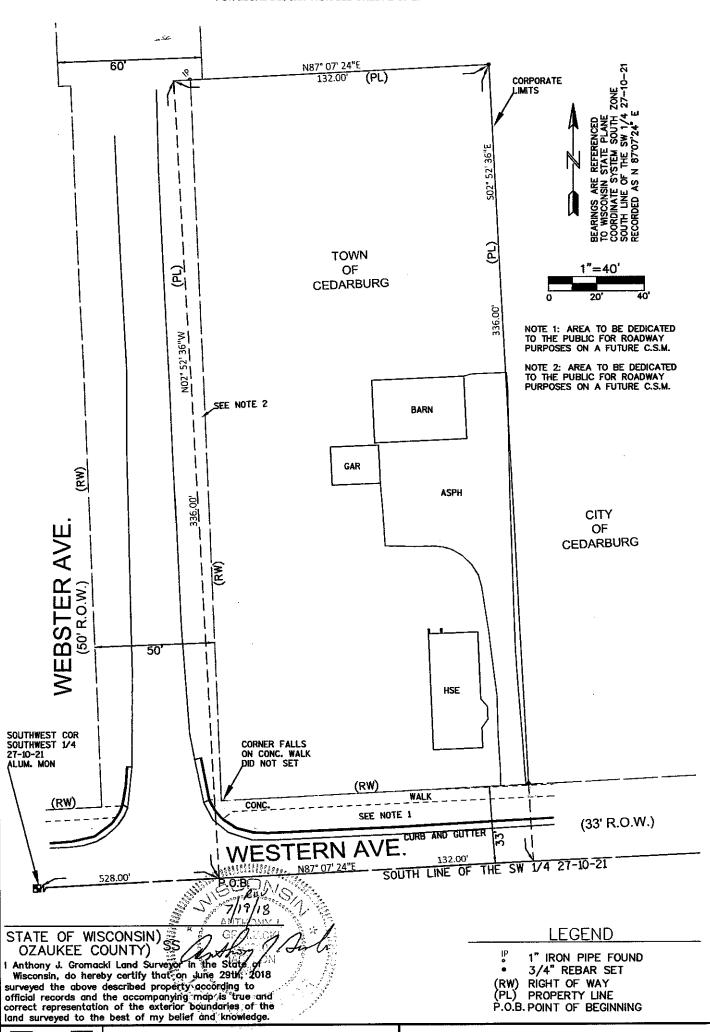

THAT PART OF THE SOUTHWEST 1/4 OF THE SOUTHWEST 1/4 OF SECTION 27, TOWNSHIP 10 NORTH. RANGE 21 EAST, TOWN OF CEDARBURG, OZAUKEE COUNTY, WISCONSIN, WHICH IS BOUNDED AND DESCRIBED AS FOLLOWS:

COMMENCING AT THE SOUTHWEST CORNER OF THE SOUTHWEST 1/4 OF SAID SECTION 27; THENCE N87°07'24"E ALONG THE SOUTH LINE OF THE SOUTHWEST 1/4 OF THE SOUTHWEST 1/4 OF SAID SECTION 27, 528.00 FEET TO THE POINT OF BEGINNING; THENCE N02°52'36"W 336.00 FEET; THENCE N87°07'24"E 132.00 FEET; THENCE S02°52'36"E 336.00 FEET TO THE SOUTH LINE OF THE SOUTHWEST 1/4 OF THE SOUTHWEST 1/4 OF SAID SECTION 27; THENCE S87°07'24"W ALONG SAID SOUTH LINE 132.00 FEET TO THE POINT OF BEGINNING.

SAID PARCEL CONTAINS 1.02 ACRES TOTAL, 0.88 ACRES WITHOUT RIGHT OF WAY.

OWNERS: LINMAR PROPERTY GROUP TAX KEY NUMBER: 03-027-11-019.00 ADDRESS: 7404 WESTERN AVE CEDARBURG WI 53012

The current population of the territory is zero.

COMMENCING AT THE SOUTHWEST CORNER OF THE SOUTHWEST 1/4 OF SAID SECTION 27; THENCE N87°07'24"E ALONG THE SOUTH LINE OF THE SOUTHWEST 1/4 OF THE SOUTHWEST 1/4 OF SAID SECTION 27, 528.00 FEET TO THE POINT OF BEGINNING; THENCE N02°52'36"W 336.00 FEET; THENCE N87°07'24"E 132.00 FEET; THENCE S02°52'36"E 336.00 FEET TO THE SOUTH LINE OF THE SOUTHWEST 1/4 OF THE SOUTHWEST 1/4 OF SAID SECTION 27; THENCE S87°07'24"W ALONG SAID SOUTH LINE 132.00 FEET TO THE POINT OF BEGINNING.

SAID PARCEL CONTAINS 1.02 ACRES TOTAL, 0.88 ACRES WITHOUT RIGHT OF WAY.

OWNERS: LINMAR PROPERTY GROUP TAX KEY NUMBER: 03-027-11-019.00 ADDRESS: 7404 WESTERN AVE CEDARBURG WI 53012

> GROWACRI S-2050 JACKSON JACKSON