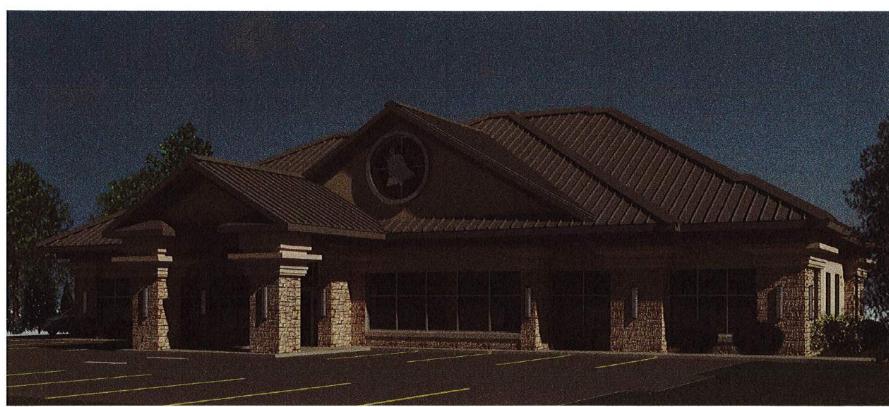

#### Architecture:

Architecturally, the plans propose an attractive building defined by quality building material, and inviting design with a color scheme that compliments other buildings in the area. Specifically, they propose a building that stands 32' tall at the peak with material consisting of attractive natural split stone with decorative EIFS crown molding at the top, aluminum clad windows and an expansive standing seam charcoal color metal roof. In the gable over the main entrance on the west elevation, the plan shows their corporate symbol and in the gable on the east elevation is the other corporate symbol and the identification name.

#### Architecture:

Architecturally, the plans propose an attractive building defined by quality building materials, and an inviting design with a color scheme that compliments other buildings in the area. Specifically, they propose a building that stands 32' tall at the peak with material consisting of attractive natural split stone with decorative EIFS crown molding at the top, aluminum clad windows and an expansive standing seam charcoal color metal roof. In the gable over the main entrance on the west elevation, the plan shows their corporate symbol and in the gable on the east elevation is the other corporate symbol and the identification name.