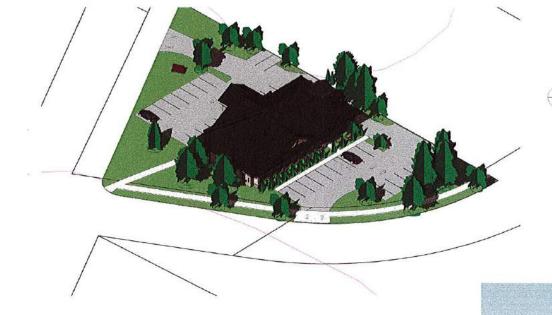

#### Site Plan:

The applicant is proposing a 6,913 square foot building dedicated to the Orthodontic practice only. For the most part, the plan is to utilize the site gtraffic pattern and parking layouts as currently exists

but with a slightly expanded paved area to better define the parking stalls and traffic circulation. The site will be supported by 32 parking stalls an increase from the existing 28 stalls. The site plan shows the continued use of the 10' drive along the north side of the building but because this does not have sufficient width to meet two-way traffic requirements, it will need to be indicated as one-way traffic only. To prevent cars from scraping the new building, staff recommends that a stone separation from the building of at least 1 ½ feet be provided. Off the northeast corner of the parking lot they propose to locate the 12' X 16'7" dumpster. The dumpster will be will be constructed of CMU (concrete) walls that stand 6' tall accessed from the west through a 6' high chain link fence with privacy slates on heavy duty hinges.

#### Site Plan:

The applicant is proposing a 6,913 square foot building dedicated to the orthodontic practice only. For the most part, the plan is to utilize the site, traffic pattern and parking layouts as currently exists but with a slightly expanded paved area to better define the parking stalls and traffic circulation. The site will be supported by thirty-five (35) stalls, which is an increase from the 28 stalls that exist currently. The site plan shows the continued use of the 10' drive along the north side of the building but because this does not have sufficient width to meet two-way traffic requirements, it will need to be indicated as one-way traffic only. In addition, rather than paving this drive up to the building, staff recommends that a stone separation from the building of at least 1 ½ feet be provided. Off the northeast corner of the parking lot they propose to locate the 12' X 16'7" dumpster. The dumpster enclosure will be will be constructed of CMU (concrete) walls that stand 6' tall accessed from the west through a 6' high chain link fence with privacy slates on heavy duty hinges.