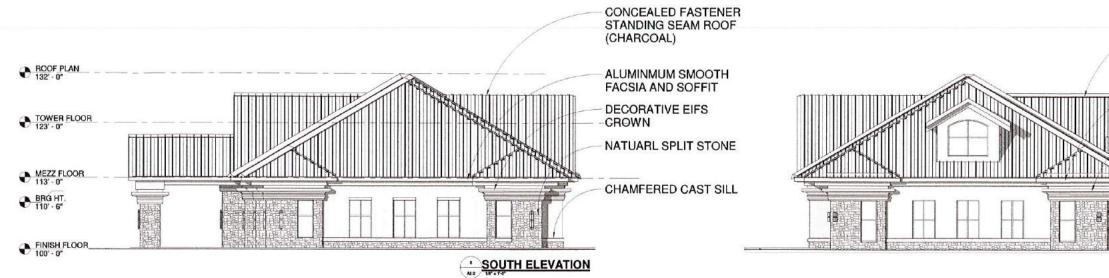

#### Architecture:

Architecturally, the plans propose an attractive building defined by quality building material, and inviting design with a color scheme that compliments other buildings in the area. Specifically, they propose a building that stands 32' tall at the peak with material consisting of attractive natural split stone with decorative EIFS crown molding at the top, aluminum clad windows and an expansive standing seam charcoal color metal roof. In the gable over the main entrance on the west elevation, the plan shows their corporate symbol and in the gable on the east elevation is the other corporate symbol and the identification name.

#### Architecture:

Architecturally, the plans propose an attractive building defined by quality building materials, and an inviting design with a color scheme that compliments other buildings in the area. Specifically, they propose a building that stands 32' tall at the peak with material consisting of attractive natural split stone with decorative EIFS crown molding at the top, aluminum clad windows and an expansive standing seam charcoal color metal roof. In the gable over the main entrance on the west elevation, the plan shows their corporate symbol and in the gable on the east elevation is the other corporate symbol and the identification name.