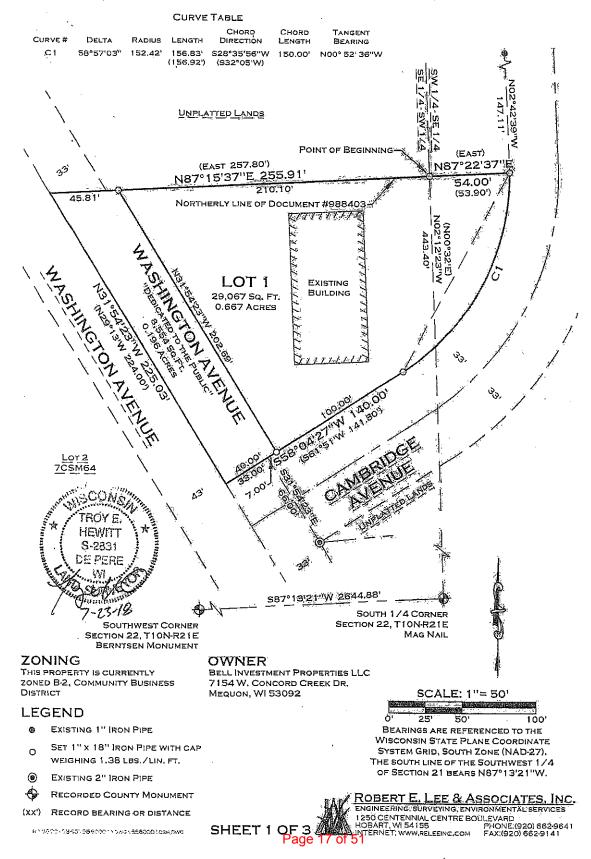

Part of the Southeast ¼ of the Southwest ¼ and part of the Southwest ¼ of the Southeast ¼ of Section 22, T 10 N, Range 21 E, City of Cedarburg, Ozaukee County, Wisconsin described as follows: Commencing at the South ¼ Corner of said Section 22; thence N 02°12'23" W, 443.40 feet to the northerly line of lands to be described in Document Number 988403, The Point of Beginning: Thence N 87°22'37" E, 54.00 feet on said northerly line to the westerly Right-of Way of Cambridge Avenue; Thence 156.83 feet on the arc of a 152.42 foot radius curve to the right, having a chord which bears S 28°35'36" W, 150.00 feet on said westerly Right-of-Way, Thence S 58°04'27" W, 140.00 feet on said westerly Right-of-Way to the centerline of Washington Avenue; Thence N 31°54'23" W, 255.03 feet on said centerline to the northerly line of lands described in Document Number 988403; Thence N 87°15'37" E, 255.90 feet on said northerly line to the Point of Beginning

Tax Key Number: 13-040-0089.001 Said parcel contains 0.863 acre, more or less

This ordinance shall take effect upon its passage and publication as provided by law.

Passed and adopted this 27<sup>th</sup> day of August, 2018.

### CERTIFIED SURVEY MAP

PART OF THE SOUTHWEST 1/4 OF THE SOUTHEAST 1/4 AND THE SOUTHWEST 1/4 OF THE SOUTHEAST 1/4, SECTION 22, T10N-R21E, CITY OF CEDARBURG, OZAUKEE COUNTY, WISCONSIN