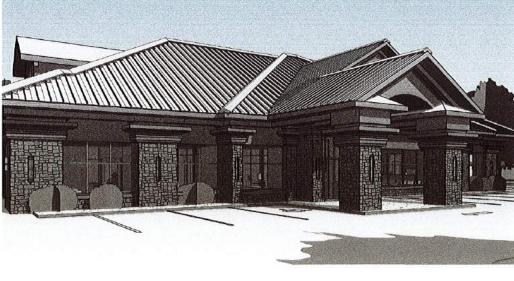

#### Architecture:

Architecturally, the plans propose an attractive building defined by quality building material, and inviting design with a color scheme that compliments other buildings in the area. Specifically, they propose a building that stands 32' tall at the peak with material consisting of attractive natural split stone with decorative EIFS crown molding at the top, aluminum clad windows and an expansive standing seam charcoal color metal roof. In the gable over the main entrance on the west elevation, the plan shows their corporate symbol and in the gable on the east elevation is the other corporate symbol and the identification name.

#### Architecture:

Architecturally, the plans propose an attractive building defined by quality building materials, and an inviting design with a color scheme that compliments other buildings in the area. Specifically, they propose a building that stands 32' tall at the peak with material consisting of attractive natural split stone with decorative EIFS crown molding at the top, aluminum clad windows and an expansive standing seam charcoal color metal roof. In the gable over the main entrance on the west elevation, the plan shows their corporate symbol and in the gable on the east elevation is the other corporate symbol and the identification name.