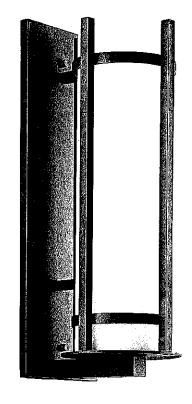

#### **Exterior Light:**

The building will be lit with decorative wall sconces that measure 22" high and 7' wide located on all sides. These will be Kirchler lights of either the Manhattan collection or the Camden Collection (see attached cut-sheets) of either Anvil Iron or textured black color to complement the colors of the building. Either choice is appropriate for this building. The site lighting will be limited to replacing the existing pole lights with new poles at the same location and of the same height but with new light fixtures. (see enclosed cut-sheets).

### **Camden Collection** Camden 2 Light Outdoor Wall Light in Anvil Iron 49121AVI (Anvil Iron)

#### Dimensions

| Height | 22.50" |
|--------|--------|
| Width  | 7.25"  |

| Project Name: |  |
|---------------|--|
| Location:     |  |
| Type:         |  |
| Qty:          |  |
| Comments:     |  |

#### Ordering Information

| ¥                  |                   |
|--------------------|-------------------|
| Product ID         | 49121AVI          |
| Finish             | Anvil Iron        |
| Available Finishes | AVI, AVI          |
| Collection         | Camden Collection |
|                    |                   |

#### Dimensions

| Extension                             | 8.25"        |
|---------------------------------------|--------------|
| Height from center of Wall<br>opening | 11.25"       |
| Base Backplate                        | 6.50 X 22.50 |
| Weight                                | 13.00 LBS    |

#### Specifications

| Material             | Cast Aluminum |
|----------------------|---------------|
| Diffuser Description | Opal Etched   |