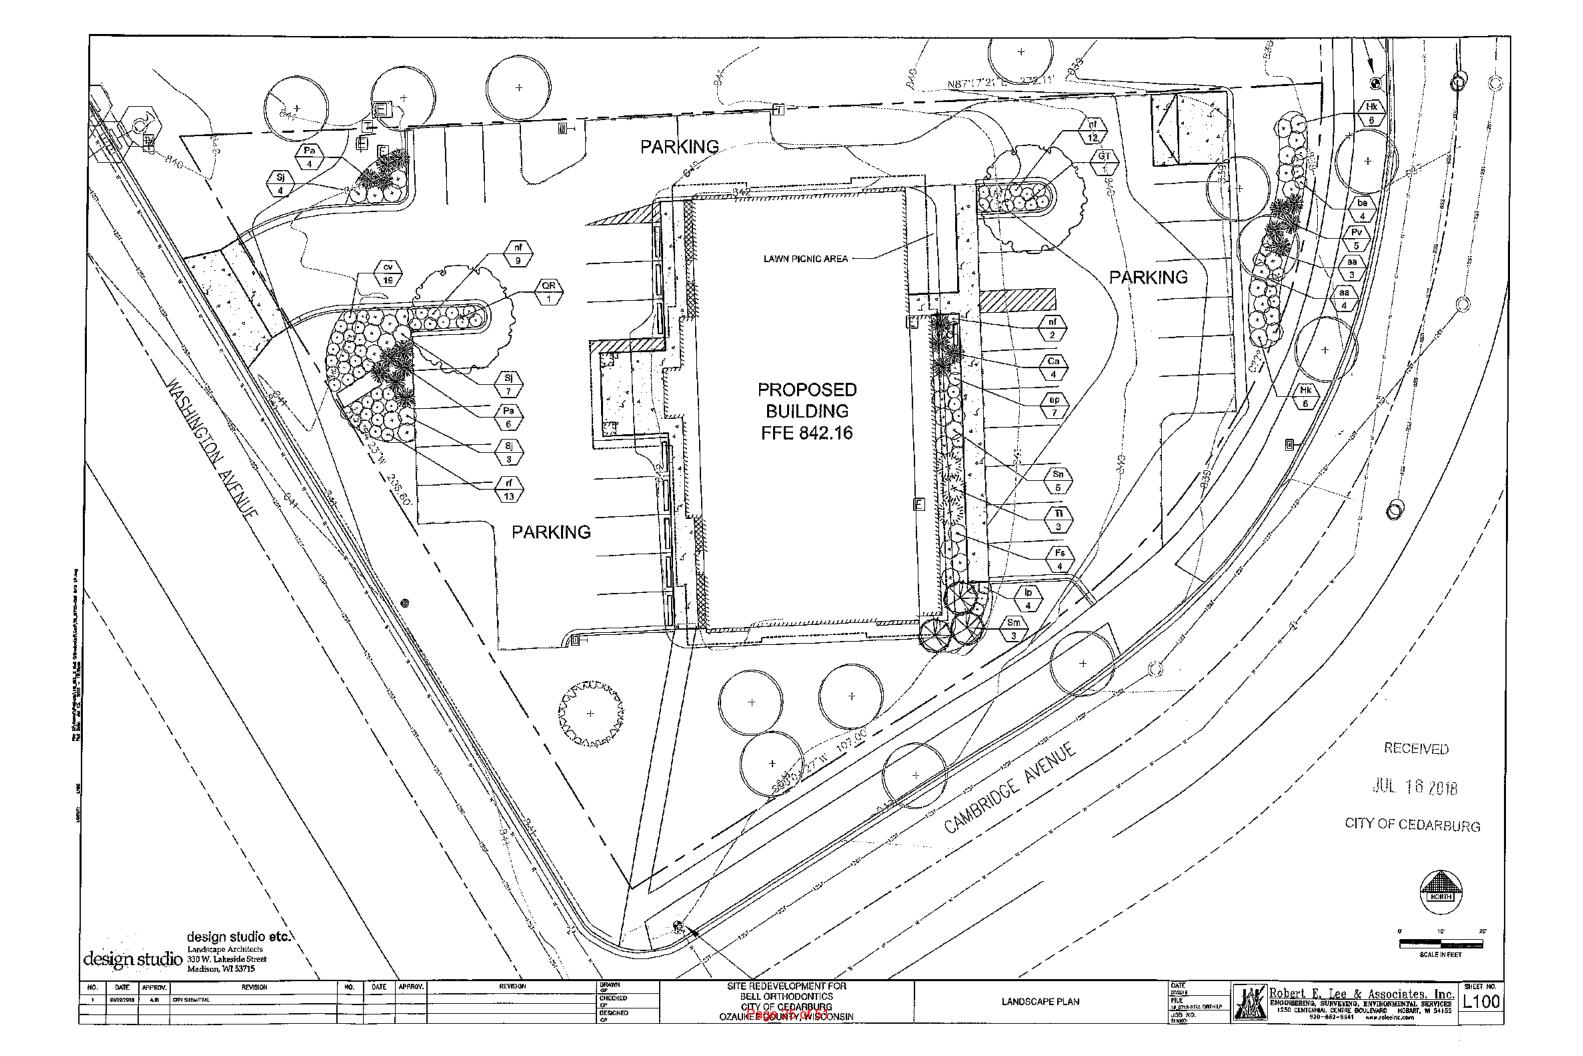

#### Landscaping:

According to the Landscape plan, the main entrance off Cedarburg Road and extending out from the base of the existing monument sign will be enhanced with the Plantings of Goldstrum Black-eyed Susan's, A. W Spirea and Dwarf Fountain Grasses under a single Red Oak. This planting scheme is repeated on the north side of the entrance and along the Cambridge Avenue frontage adjacent to the parking lot as well. Foundational plantings include Miss Kim Lilacs at the southeast corner of the building accented by groupings of Sunrise Forsythia, Taunton Yew, Snowmound Spirea and Karl Foerster's Feather Read Grass.

## LANDSCAPE PLANT LEGEND

| Symbol                               | Botanical name                                | Common Name                           | Size      | Root      | Quanity | Remarks                                 |
|--------------------------------------|-----------------------------------------------|---------------------------------------|-----------|-----------|---------|-----------------------------------------|
| SHA                                  | ADE TREES                                     |                                       |           |           | •       | • • • • • • • • • • • • • • • • • • • • |
| GT                                   | Gleditsia tricanthos 'Skyline'                | Skylina Honeylocust                   | 3" Cal.   | 8&B       | 1       |                                         |
| QR                                   | Quercus rubra                                 | Red Oak                               | 3" Cal.   | BåB       | 1       | -                                       |
| SHF                                  | NUBS                                          |                                       | - <b></b> |           |         | · · · · · · · · · · · · · · · · · · ·   |
| Fs                                   | Forsythia x 'Sunrise'                         | Sunrise Forsythia                     | 3 gal     | Pot       | 4       |                                         |
| Hk                                   | Hypericum kalmlanum                           | St. Johns Worl                        | 2 gal     | Pot       | 14      |                                         |
| Sj Spirea japonica 'Anthony Waterer' |                                               | A.W. Spirea                           | 2 gal     | Pol       | 14      |                                         |
| Sn                                   | Spires nipponica "Snowmound"                  | Snowmound spirea                      | 2 gaf     | Pol       | 5       | ·                                       |
| Sm                                   | Syninga patula 'Miss Kim''                    | Miss Kim Lilec                        | 3 gal     | Pot       | 3       |                                         |
| Τt                                   | Taxus x media 'Taunton '                      | Taunion Yew                           | 5 gal CG  |           | 3       |                                         |
| GRA                                  | SSES                                          |                                       | <b>-</b>  |           |         |                                         |
| Ca                                   | Calamagrostis x acutifolia<br>'Karl Foerster' | Kari Foerster's<br>Feather Reed Grass | 1 Gal.    | co        | 4       |                                         |
| Pa                                   | Pennisetum alopecuroides<br>'Hameln'          | Dwarf Fountain Grass                  | 2 Gal,    | CG        | 6       |                                         |
| Ρv                                   | Panloum virgatum<br>'Shenandoah'              | Shenandoah Switch Grass               | 2 Gal,    | CG        | 5       | · · · · · · · · · · · · · · · · · · ·   |
| PER                                  | ENNIALS                                       |                                       |           |           |         |                                         |
| <b>a</b> a                           | Astilbe x arendsli 'Fanal'                    | Fanal Astilbe                         | 1 Gal.    | Container | 7       | 15'0.C.                                 |
| ар                                   | Aster novae-angliae<br>'Purple Oome'          | Purple Dome                           | 1 Gal.    | Container | 7       | 24"0.C.                                 |
| be                                   | Bergenia cordifolia                           | Heartleaf Bergenia                    | 1 Gal.    | Container | 4       | 15'0.C.                                 |
| cv                                   | Coreopsis verticillata<br>'Zagreb'            | Zagreb Coreopsis                      | 1 Gal.    | Container | 19      | 18"0.C.                                 |
| ip                                   | Lialrus pyncoslachya                          | Prairie Blazingstar 1 Gal.            |           | Container | 4       | 18''0.C.                                |
| nf                                   | Nepeta x faassenii 'Walker's Low'.            | Walkers Low Catmint                   |           | Container | 14 (    | 24"0.C                                  |
| nî<br>d                              | Rudbeckia fulgida 'Goldstrum'                 | Goldstrum Black-eyed<br>Susan         | 1 Gal.    | Container | 13      | <br>18°0.C.                             |

#### Landscaping:

According to the landscape plan, the main entrance off Washington Avenue and extending out from the base of the existing monument sign will be enhanced with plantings of Goldstrum Black-eyed Susan, A.W. Spirea and Dwarf Fountain Grasses under a single Red Oak. This planting scheme is repeated on the north side of the entrance and along the Cambridge Avenue frontage adjacent to the parking lot as well. Foundational plantings include Miss Kim Lilacs at the southeast corner of the building

PLAN COMMISSION August 6, 2018

accented by groupings of Sunrise Forsythia, Taunton Yew, Snowmound spirea and Karl Foerster's Feather Reed Grass.