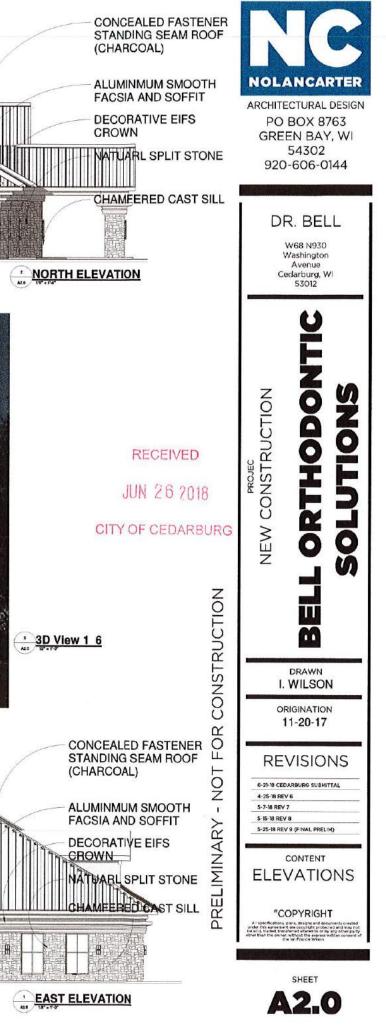

#### Architecture:

Architecturally, the plans propose an attractive building defined by quality building material, and inviting design with a color scheme that compliments other buildings in the area. Specifically, they propose a building that stands 32' tall at the peak with material consisting of attractive natural split stone with decorative EIFS crown molding at the top, aluminum clad windows and an expansive standing seam charcoal color metal roof. In the gable over the main entrance on the west elevation, the plan shows their corporate symbol and in the gable on the east elevation is the other corporate symbol and the identification name.

#### Architecture:

Architecturally, the plans propose an attractive building defined by quality building materials, and an inviting design with a color scheme that compliments other buildings in the area. Specifically, they propose a building that stands 32' tall at the peak with material consisting of attractive natural split stone with decorative EIFS crown molding at the top, aluminum clad windows and an expansive standing seam charcoal color metal roof. In the gable over the main entrance on the west elevation, the plan shows their corporate symbol and in the gable on the east elevation is the other corporate symbol and the identification name.