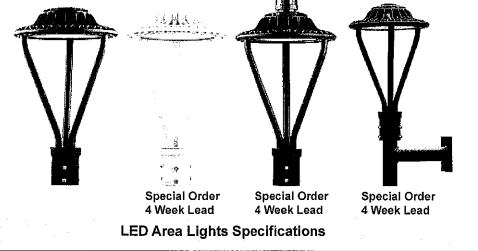

| Power                |                       | 50W                    | 75W             |         |
|----------------------|-----------------------|------------------------|-----------------|---------|
| Model                |                       | 7612CLB50-LLED         | 7612CLB75-LLED  |         |
| Luminous Flux        |                       | 6500 Lumens            | 9750 Lumens     |         |
| Replacement          |                       | HPS 175W               | HPS 200W        |         |
| Light Source         | SMD LED               |                        |                 |         |
| Luminous<br>Efficacy | 130LM/W 150           | 150LM/W Available      |                 |         |
| Color                | Black - Other Colors  | Special Order          |                 |         |
| Photocell            | Special Order         |                        |                 |         |
| Accessories          | Options: A. pole brac | cket B. With S         | ensor C. Wall E | Bracket |
| Operation<br>Temp    | -40 to +45°C          |                        |                 |         |
| ССТ                  | 5000K Daylight - Oth  | ner Colors Special Orc | ler             |         |
| CRI                  | 85                    |                        |                 |         |
| Life Span            | 50,000 Hours at 25°   | C                      |                 |         |
| Voltage              | 100-277VAC/50-60H     | Z                      |                 |         |