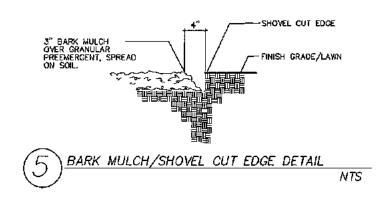

| Coreopsis verticillata<br>'Zagreb'            | Zagreb Coreopsis                      | 1 Gal.    | Container | 19      | 18"0.C.                                 |
| ip                                   | Lialrus pyncoslachya                          | Prairie Blazingstar 1 Gal.            |           | Container | 4       | 18''0.C.                                |
| nf                                   | Nepeta x faassenii 'Walker's Low'.            | Walkers Low Catmint                   |           | Container | 14 (    | 24"0.C                                  |
| nî<br>d                              | Rudbeckia fulgida 'Goldstrum'                 | Goldstrum Black-eyed<br>Susan         | 1 Gal.    | Container | 13      | <br>18°0.C.                             |



NTS

4







| <b>gn studio etc</b><br>ape Architects<br>Lakeside Street<br>m, WI 53715 |
|--------------------------------------------------------------------------|
|                                                                          |

| NO. | DATE | APPROV. | REVISION                              | NO. | DATE | APPROV. | REVISION | DRAWN<br>GP | SITE REDEVELOPMENT FOR    |                  |
|-----|------|---------|---------------------------------------|-----|------|---------|----------|-------------|---------------------------|------------------|
| 1   |      |         |                                       |     |      |         |          | CHECKED     | BELL ORTHODONTICS         | LANDSCAPE DETAIL |
|     | ·    |         | · · · · · · · · · · · · · · · · · · · |     |      |