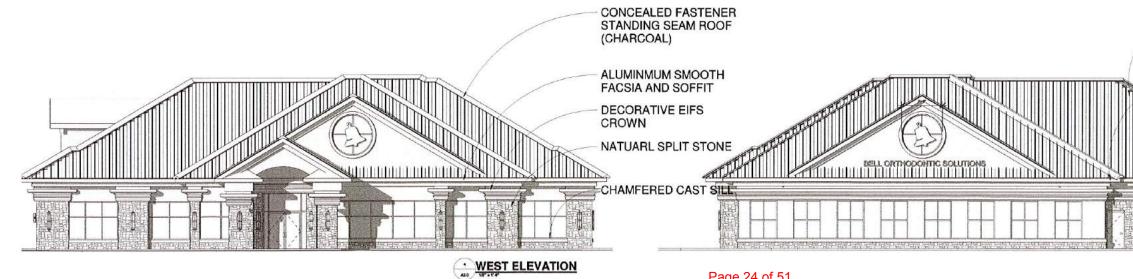

#### Architecture:

Architecturally, the plans propose an attractive building defined by quality building material, and inviting design with a color scheme that compliments other buildings in the area. Specifically, they propose a building that stands 32' tall at the peak with material consisting of attractive natural split stone with decorative EIFS crown molding at the top, aluminum clad windows and an expansive standing seam charcoal color metal roof. In the gable over the main entrance on the west elevation, the plan shows their corporate symbol and in the gable on the east elevation is the other corporate symbol and the identification name.

#### Architecture:

Architecturally, the plans propose an attractive building defined by quality building materials, and an inviting design with a color scheme that compliments other buildings in the area. Specifically, they propose a building that stands 32' tall at the peak with material consisting of attractive natural split stone with decorative EIFS crown molding at the top, aluminum clad windows and an expansive standing seam charcoal color metal roof. In the gable over the main entrance on the west elevation, the plan shows their corporate symbol and in the gable on the east elevation is the other corporate symbol and the identification name.