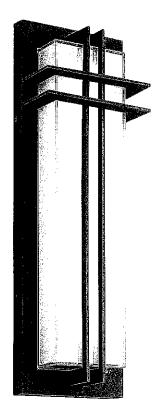

#### **Exterior Light:**

The building will be lit with decorative wall sconces that measure 22" high and 7' wide located on all sides. These will be Kirchler lights of either the Manhattan collection or the Camden Collection (see attached cut-sheets) of either Anvil Iron or textured black color to complement the colors of the building. Either choice is appropriate for this building. The site lighting will be limited to replacing the existing pole lights with new poles at the same location and of the same height but with new light fixtures. (see enclosed cut-sheets).

#### Manhattan Collection Manhattan 22" LED Outdoor Wall Light BKT 49298BKTLED (Textured Black)

#### Dimensions

| Height | 22.00" |  |
|--------|--------|--|
| Width  | 7.00"  |  |

| Project Name: |                                          |
|---------------|------------------------------------------|
| Location:     | ······································   |
| Туре:         | 1. 1. 1. 1. 1. 1. 1. 1. 1. 1. 1. 1. 1. 1 |
| Qty:          |                                          |
| Comments:     | · · · · · · · · · · · · · · · · · · ·    |

#### **Ordering Information**

| Product ID | 49298BKTLED          |
|------------|----------------------|
| Finish     | Textured Black       |
| Collection | Manhattan Collection |

#### Dimensions

| Extension                          | 3.75"        |
|------------------------------------|--------------|
| Height from center of Wall opening | 11.00"       |
| Base Backplate                     | 21.75 X 6.75 |
| Weight                             | 8.40 LBS     |